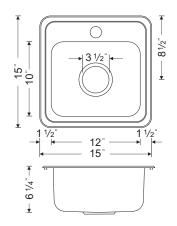

### **SINK DIMENSIONS**

| Model     | Overall |     | Inside |     |        |  |  | Recommend<br>Cabinet |      |
|-----------|---------|-----|--------|-----|--------|--|--|----------------------|------|
|           | L       | W   | L      | W   | D      |  |  |                      | Size |
| CMT1515-6 | 15"     | 15" | 12"    | 10" | 6-1/4" |  |  |                      | 18"  |