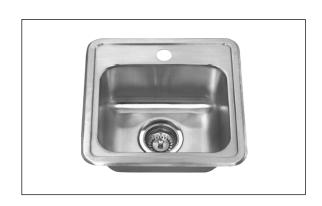

# Craftsmen Series Top-Mount Single Bowl Sink CMT1515-6

#### **FEATURES**

18 gauge topmount
Scratch resistant matte finish
Mirror highlighted rim
Heavy duty sound absorbent coating & padding
Intelli-Pressed seamless one-piece construction
Drain openings: 3 ½"
Drain placement: centered
Mounting hardware included